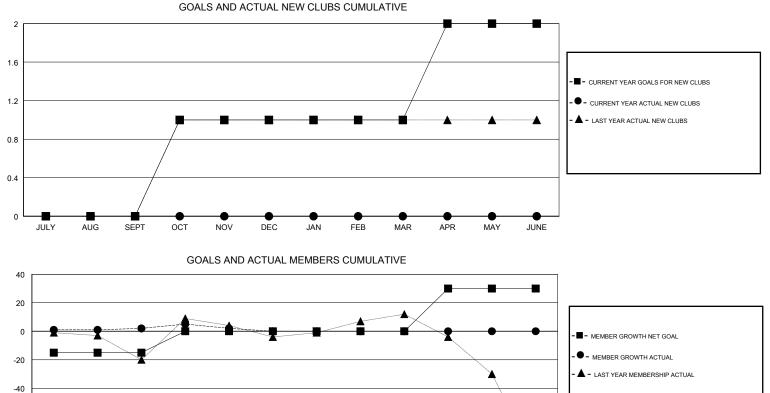

## GMT CA

| Clubs                 |               |           |               | Members               |                           |                         |                                                    |
|-----------------------|---------------|-----------|---------------|-----------------------|---------------------------|-------------------------|----------------------------------------------------|
| RESULTS FOR 2018-2019 |               |           |               | RESULTS FOR 2018-2019 |                           |                         |                                                    |
| QUARTER               | NEW CLUB GOAL | NEW CLUBS | DROPPED CLUBS | QUARTER               | MEMBER GROWTH NET<br>GOAL | MEMBER GROWTH<br>ACTUAL | DROPPED<br>MEMBERS ACTUAL<br>(including transfers) |
| JULY/AUG/SEPT         | 0             | 0         | 3             | JULY/AUG/SEPT         | -15                       | 5                       | 1                                                  |
| OCT/NOV/DEC           | 1             | 0         | 0             | OCT/NOV/DEC           | 15                        | 4                       | 3                                                  |
| JAN/FEB/MAR           | 0             | 0         | 0             | JAN/FEB/MAR           | 0                         | 0                       | 0                                                  |
| APR/MAY/JUNE          | 1             | 0         | 0             | APR/MAY/JUNE          | 30                        | 0                       | 0                                                  |